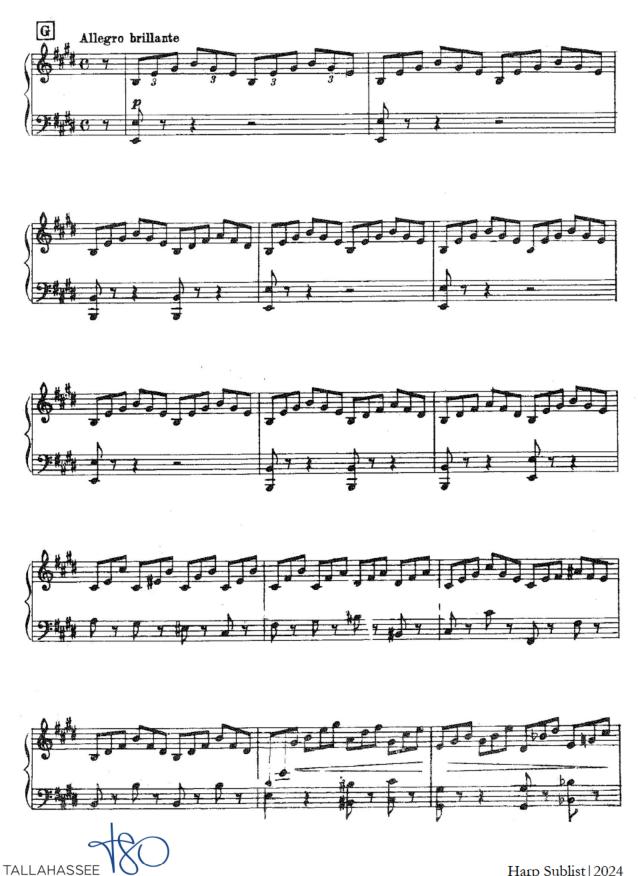

Harp La Forza del Destino

Overture - Allegro at [G] to db of [H]  $(20f\ 2)$ 

SYMPHONY ORCHESTRA

## Harp La Forza del Destino

Overture - Allegro at [G] to db of [H]  $(20f\ 2)$ 

Harp Berlioz: Symphonie Fantastique Mvt 2 - Beginning to 4 after [23]