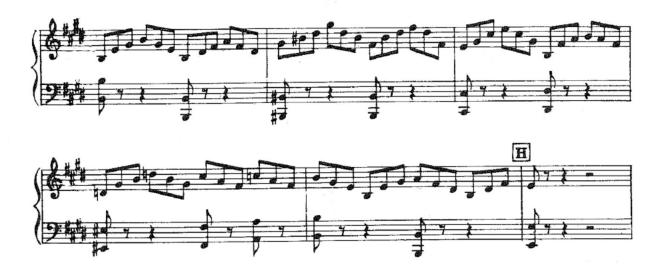

Harp La Forza del Destino

Overture - Allegro at [G] to db of [H]  $(20f\ 2)$ 

SYMPHONY ORCHESTRA

## Harp La Forza del Destino

Overture - Allegro at [G] to db of [H]  $(20f\ 2)$ 

Harp Berlioz: Symphonie Fantastique Mvt 2 - Beginning to 4 after [23]