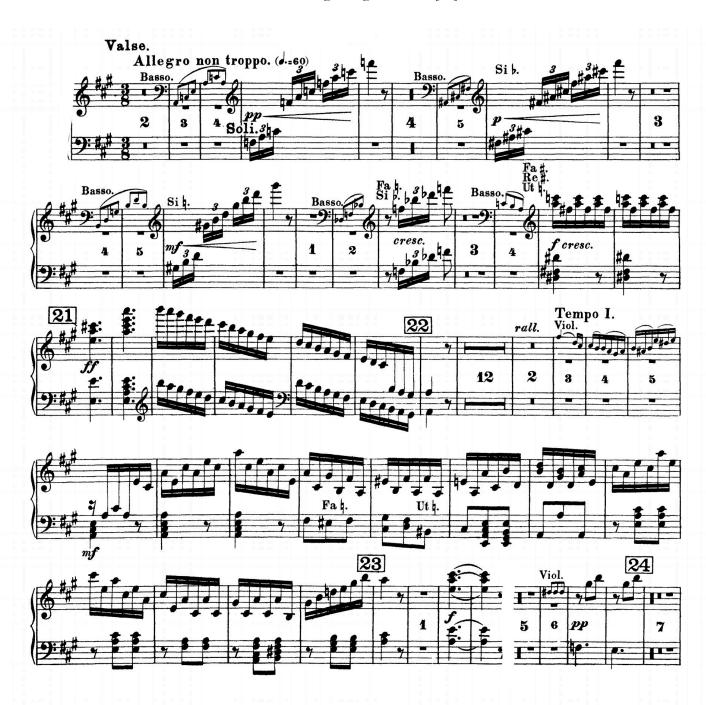

## Harp La Forza del Destino

Overture - Allegro at [G] to db of [H]  $(20f\ 2)$ 

Harp Berlioz: Symphonie Fantastique Mvt 2 - Beginning to 4 after [23]