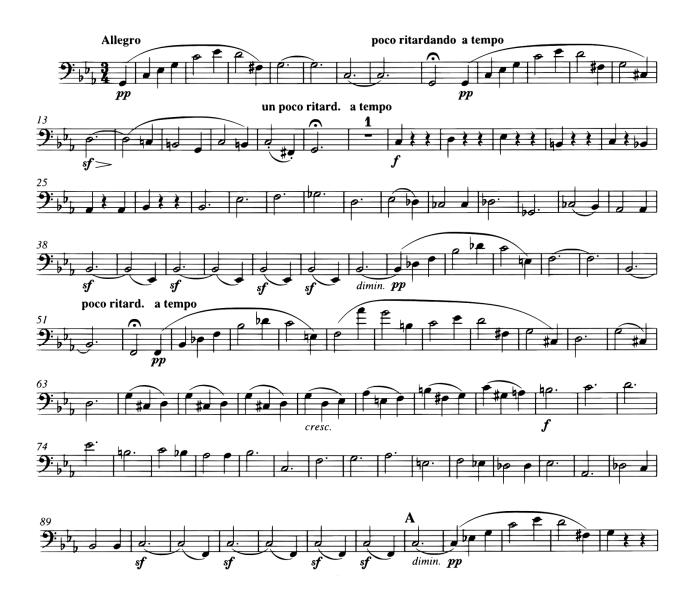

## Double Bass Beethoven: Symphony No. 5 Mvt 3 - mm. 1-100

Double Bass Brahms: Symphony No. 1 Mvt. I - mm. 161 - 189