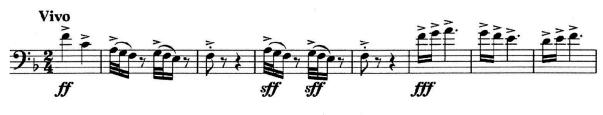

## Double Bass Stravinsky: Pulcinella Suite Mvt. VII - Complete

ff risoluto, energico

Double Bass Strauss: Ein Heldenleben [9] - db of 5 after [12]