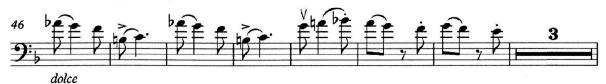

## Double Bass Stravinsky: Pulcinella Suite Mvt. VII - Complete

ff risoluto, energico

Double Bass Strauss: Ein Heldenleben [9] - db of 5 after [12]