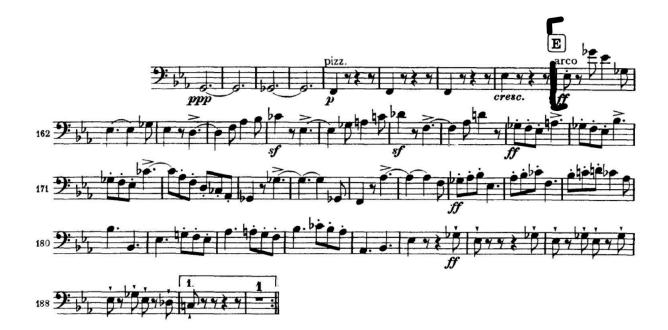

## Double Bass Beethoven: Symphony No. 5 Mvt 3 - mm. 1-100

Double Bass Brahms: Symphony No. 1 Mvt. I - mm. 161 - 189