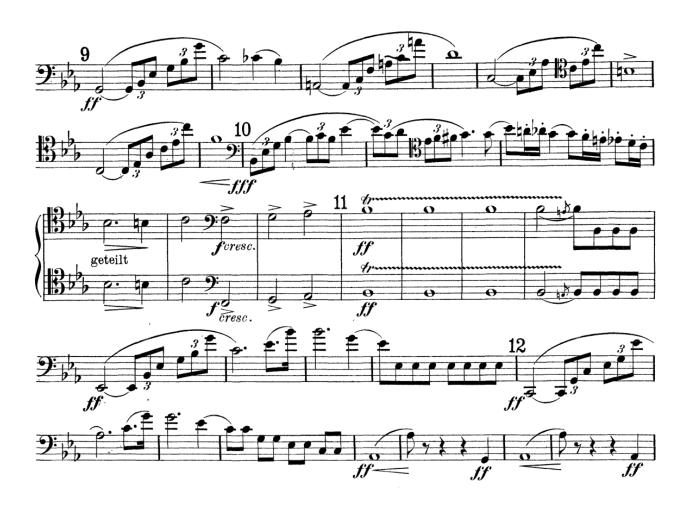

## Double Bass Stravinsky: Pulcinella Suite Mvt. VII - Complete

ff risoluto, energico

Double Bass Strauss: Ein Heldenleben [9] - db of 5 after [12]