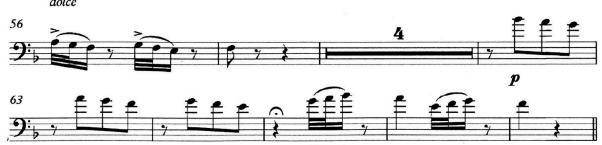

## Double Bass Beethoven: Symphony No. 5 Mvt 3 - mm. 1-100

Double Bass Brahms: Symphony No. 1 Mvt. I - mm. 161 - 189