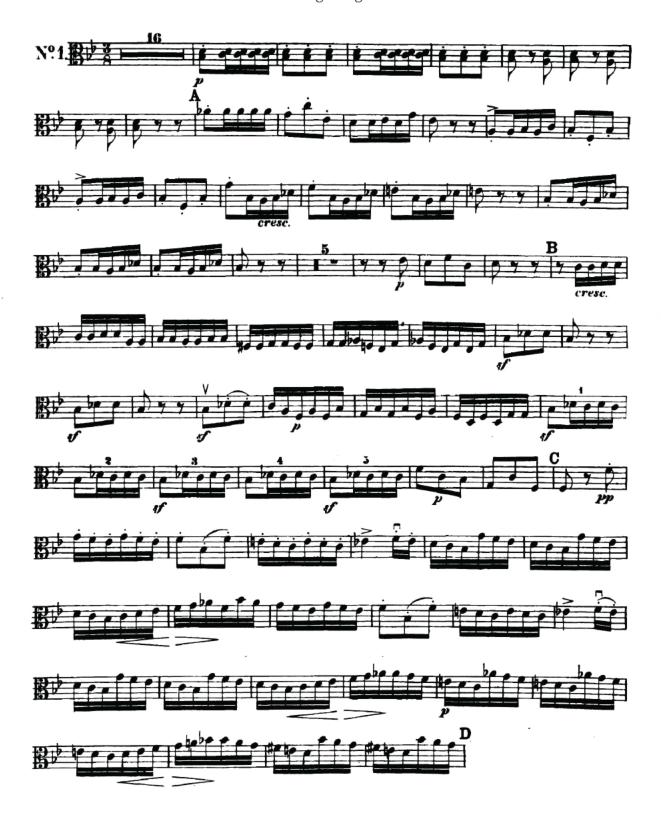

#### Excerpts:

| Strauss     | Don Juan                | first page (including pizzicato)               |
|-------------|-------------------------|------------------------------------------------|
| Mendelssohn | Midsummer Night's Dream | Scherzo, beginning – [D]                       |
| Berlioz     | Roman Carnival Overture | pickup to 3 after [1] – 8 after [3]            |
| Brahms      | Symphony No. 2          | Mvt. IV, Beginning – [A]                       |
| Beethoven   | Symphony No. 5          | Mvt. II mm. 1 – 10, 23 – 37, 49 – 60, 98 – 106 |
| Ravel       | Daphnis & Chloé         | [158] — [161]                                  |
|             |                         |                                                |

### Viola Strauss: Don Juan Beginning - 9 after [B]

Viola

Mendelssohn: Midsummer Night's Dream

Scherzo - Beginning - Letter D

Viola

Berlioz: Roman Carnival Overture pick-up to 3 after [1] - 8 after [3]