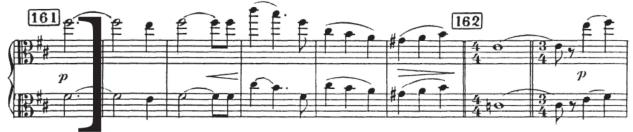

#### Excerpts:

| Strauss     | Don Juan                | first page (including pizzicato)               |
|-------------|-------------------------|------------------------------------------------|
| Mendelssohn | Midsummer Night's Dream | Scherzo, beginning – [D]                       |
| Berlioz     | Roman Carnival Overture | pickup to 3 after [1] – 8 after [3]            |
| Brahms      | Symphony No. 2          | Mvt. IV, Beginning – [A]                       |
| Beethoven   | Symphony No. 5          | Mvt. II mm. 1 – 10, 23 – 37, 49 – 60, 98 – 106 |
| Ravel       | Daphnis & Chloé         | [158] — [161]                                  |
|             |                         |                                                |

#### Viola

Beethoven: Symphony No. 5 Mvt. II - mm. 1-10, 23-37, 49-60, 98-106

Viola Ravel: Daphnis and Chloé, Suite 2 [158]-[161]