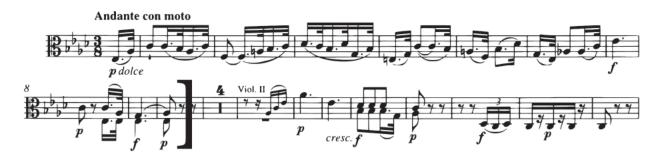

#### Excerpts:

| Strauss     | Don Juan                | first page (including pizzicato)               |
|-------------|-------------------------|------------------------------------------------|
| Mendelssohn | Midsummer Night's Dream | Scherzo, beginning – [D]                       |
| Berlioz     | Roman Carnival Overture | pickup to 3 after [1] – 8 after [3]            |
| Brahms      | Symphony No. 2          | Mvt. IV, Beginning – [A]                       |
| Beethoven   | Symphony No. 5          | Mvt. II mm. 1 – 10, 23 – 37, 49 – 60, 98 – 106 |
| Ravel       | Daphnis & Chloé         | [158] — [161]                                  |
|             |                         |                                                |

#### Viola

Beethoven: Symphony No. 5 Mvt. II - mm. 1-10, 23-37, 49-60, 98-106

Viola Ravel: Daphnis and Chloé, Suite 2 [158]-[161]