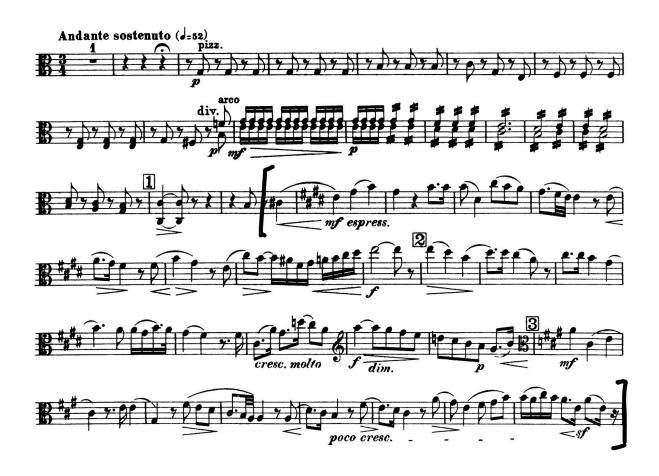

#### Excerpts:

| Strauss     | Don Juan                | first page (including pizzicato)               |
|-------------|-------------------------|------------------------------------------------|
| Mendelssohn | Midsummer Night's Dream | Scherzo, beginning – [D]                       |
| Berlioz     | Roman Carnival Overture | pickup to 3 after [1] – 8 after [3]            |
| Brahms      | Symphony No. 2          | Mvt. IV, Beginning – [A]                       |
| Beethoven   | Symphony No. 5          | Mvt. II mm. 1 – 10, 23 – 37, 49 – 60, 98 – 106 |
| Ravel       | Daphnis & Chloé         | [158] — [161]                                  |
|             |                         |                                                |

#### Viola

Beethoven: Symphony No. 5 Mvt. II - mm. 1-10, 23-37, 49-60, 98-106

Viola Ravel: Daphnis and Chloé, Suite 2 [158]-[161]