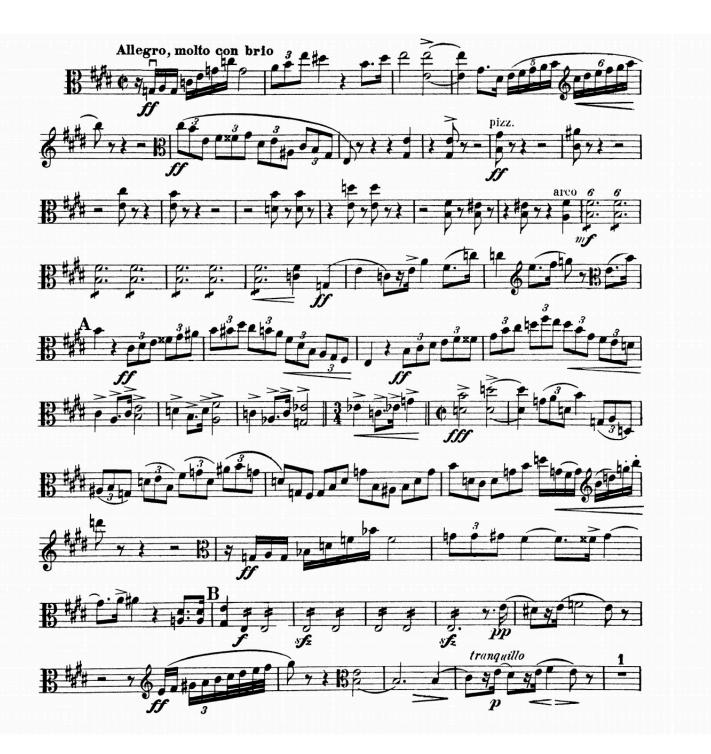

#### Excerpts:

| Strauss     | Don Juan                | first page (including pizzicato)               |
|-------------|-------------------------|------------------------------------------------|
| Mendelssohn | Midsummer Night's Dream | Scherzo, beginning – [D]                       |
| Berlioz     | Roman Carnival Overture | pickup to 3 after [1] – 8 after [3]            |
| Brahms      | Symphony No. 2          | Mvt. IV, Beginning – [A]                       |
| Beethoven   | Symphony No. 5          | Mvt. II mm. 1 – 10, 23 – 37, 49 – 60, 98 – 106 |
| Ravel       | Daphnis & Chloé         | [158] — [161]                                  |
|             |                         |                                                |

### Viola Strauss: Don Juan Beginning - 9 after [B]

Viola

Mendelssohn: Midsummer Night's Dream

Scherzo - Beginning - Letter D

Viola

Berlioz: Roman Carnival Overture pick-up to 3 after [1] - 8 after [3]