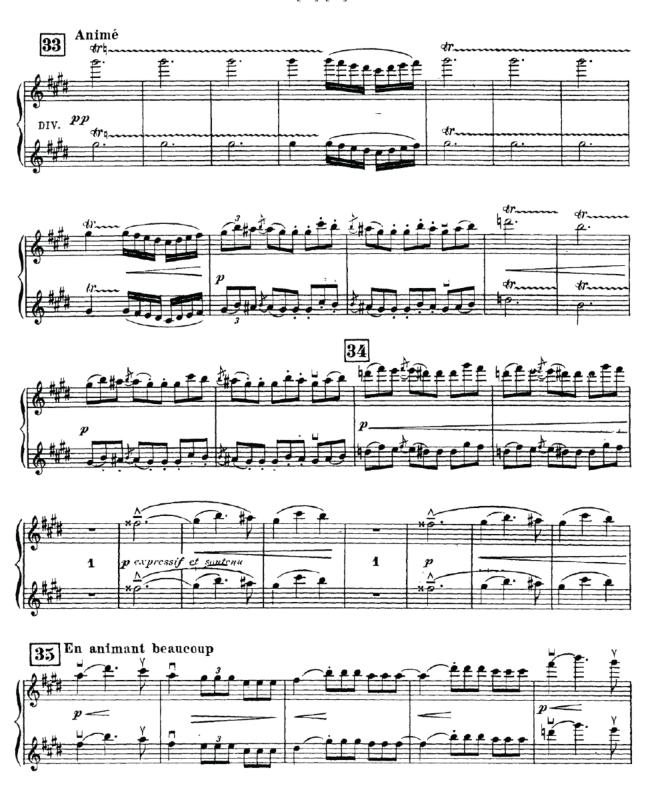

### **Excerpts:**

Strauss Don Juan first page (beginning – 13 after [C])

Debussy La Mer [33] – [38] (top line) Mendelssohn Midsummer Night's Dream Scherzo, mm. 17 – 99

Beethoven Symphony No. 5 Mvt II, mm. 106 – down beat of m. 114

# Strauss: Don Juan

First page: (beginning - 13 after [C])

Violin 1

Debussy: La Mer

[33]-[38] p. 1/2

Violin 1

Debussy: La Mer
[33]-[38] p. 2/2

Violin 1 Mendelssohn: Midsummer Night's Dream Scherzo, mm 17-99