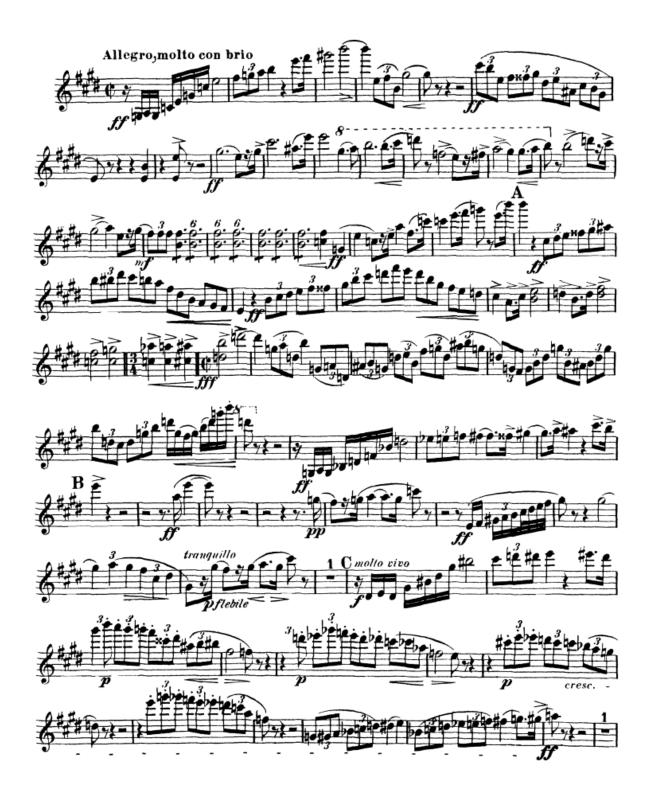

### **Excerpts:**

Strauss Don Juan first page (beginning – 13 after [C])

Debussy La Mer [33] – [38] (top line) Mendelssohn Midsummer Night's Dream Scherzo, mm. 17 – 99

Beethoven Symphony No. 5 Mvt II, mm. 106 – down beat of m. 114

# Strauss: Don Juan

First page: (beginning - 13 after [C])

Violin 1

Debussy: La Mer

[33]-[38] p. 1/2

Violin 1

Debussy: La Mer
[33]-[38] p. 2/2

Violin 1 Mendelssohn: Midsummer Night's Dream Scherzo, mm 17-99