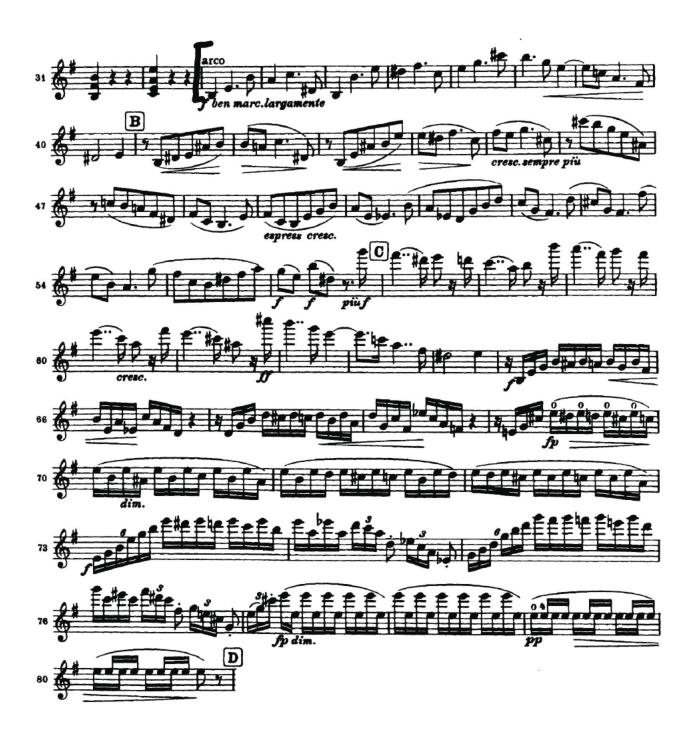

Brahms Symphony No. 4 Mvt IV, mm. 33 – 80

Rachmaninov Symphony No. 2 Mvt II, 15 after [32] – 11 after [34] (vln 2, top line)

Base per service section rate - \$82.40

To request additional information, please email personnel@tallahasseesymphony.org

## Violin

Brahms: Symphony No. 4

Mvt. IV mm. 33-80

Rachmaninov: Symphony No. 2

Mvt. II - 15 after [32] - 11 after [34]

p. 1/2

p. 2/2