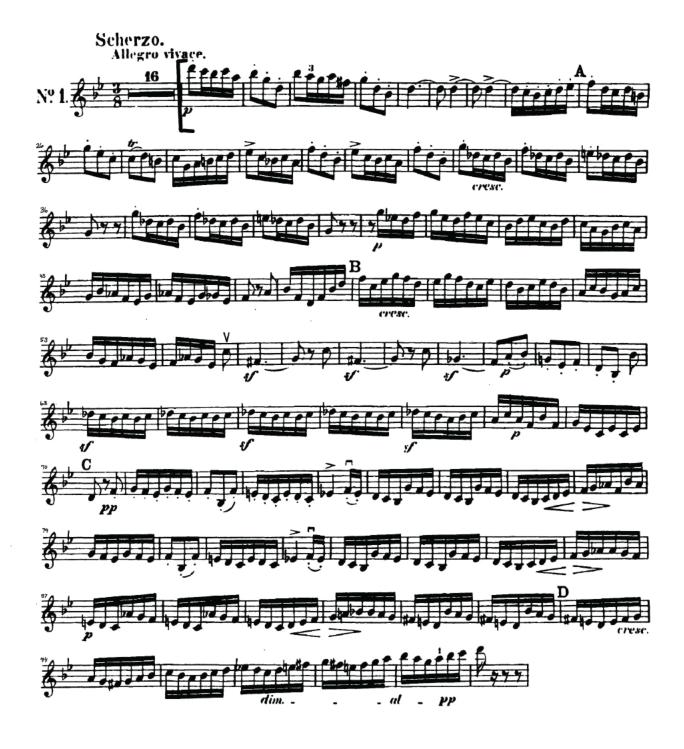

### **Excerpts:**

Strauss Don Juan first page (beginning – 13 after [C])

Debussy La Mer [33] – [38] (top line) Mendelssohn Midsummer Night's Dream Scherzo, mm. 17 – 99

Beethoven Symphony No. 5 Mvt II, mm. 106 – down beat of m. 114

# Strauss: Don Juan

First page: (beginning - 13 after [C])

Violin 1

Debussy: La Mer

[33]-[38] p. 1/2

Violin 1

Debussy: La Mer
[33]-[38] p. 2/2

Violin 1 Mendelssohn: Midsummer Night's Dream Scherzo, mm 17-99