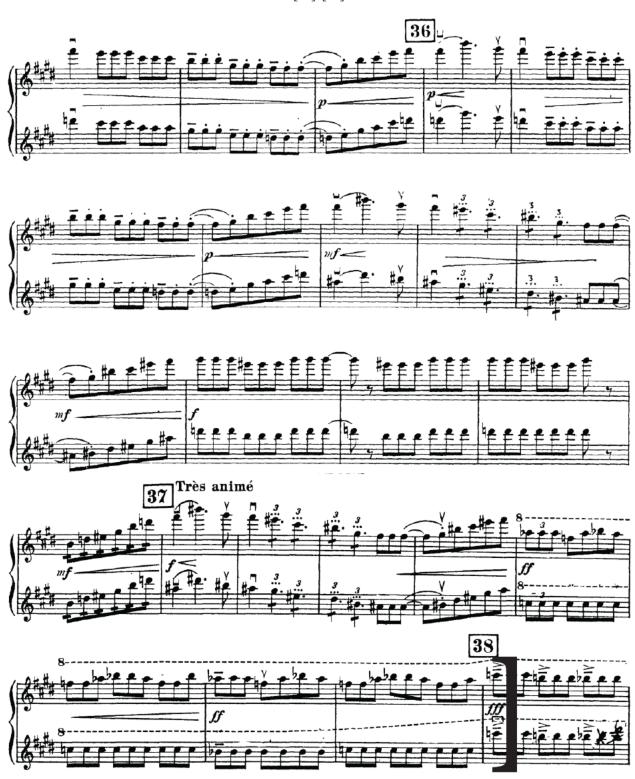

### **Excerpts:**

Strauss Don Juan first page (beginning – 13 after [C])

Debussy La Mer [33] – [38] (top line) Mendelssohn Midsummer Night's Dream Scherzo, mm. 17 – 99

Beethoven Symphony No. 5 Mvt II, mm. 106 – down beat of m. 114

# Strauss: Don Juan

First page: (beginning - 13 after [C])

Violin 1

Debussy: La Mer

[33]-[38] p. 1/2

Violin 1

Debussy: La Mer
[33]-[38] p. 2/2

Violin 1 Mendelssohn: Midsummer Night's Dream Scherzo, mm 17-99