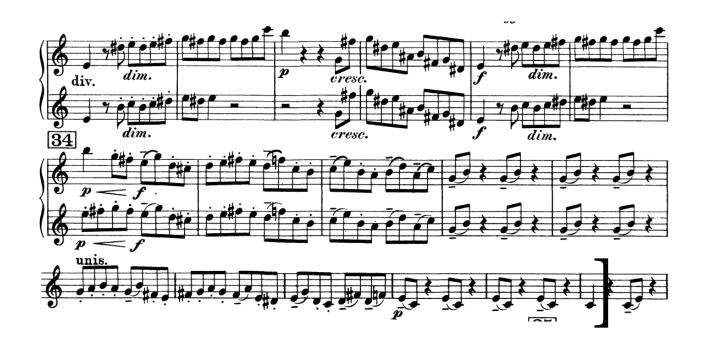

Brahms Symphony No. 4 Mvt IV, mm. 33 – 80

Rachmaninov Symphony No. 2 Mvt II, 15 after [32] – 11 after [34] (vln 2, top line)

Base per service section rate - \$82.40

To request additional information, please email personnel@tallahasseesymphony.org

## Violin

Brahms: Symphony No. 4

Mvt. IV mm. 33-80

Rachmaninov: Symphony No. 2

Mvt. II - 15 after [32] - 11 after [34]

p. 1/2

p. 2/2