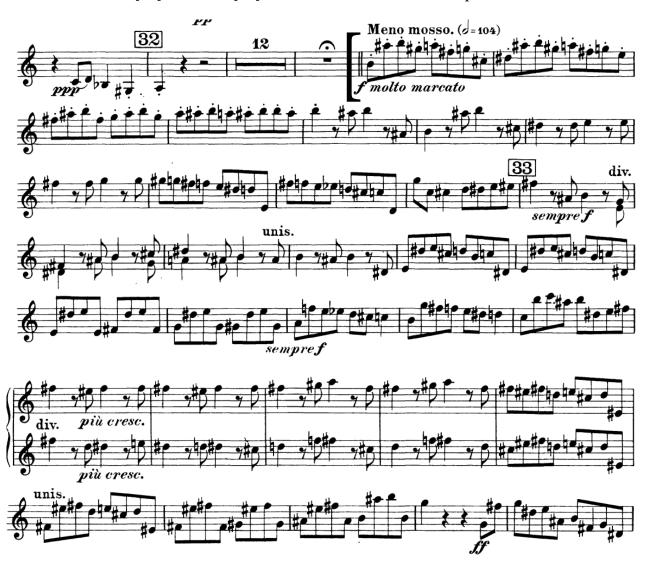

Brahms Symphony No. 4 Mvt IV, mm. 33 – 80

Rachmaninov Symphony No. 2 Mvt II, 15 after [32] – 11 after [34] (vln 2, top line)

Base per service section rate - \$82.40

To request additional information, please email personnel@tallahasseesymphony.org

## Violin

Brahms: Symphony No. 4

Mvt. IV mm. 33-80

Rachmaninov: Symphony No. 2

Mvt. II - 15 after [32] - 11 after [34]

p. 1/2

p. 2/2