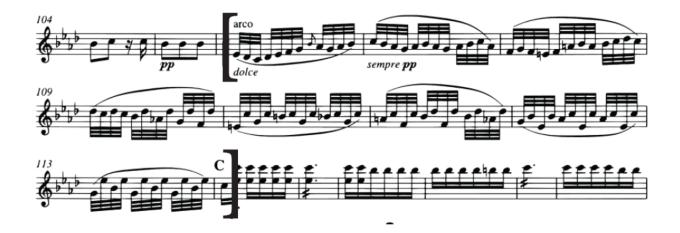

# Strauss: Don Juan

First page: (beginning - 13 after [C])

Violin 1

Debussy: La Mer

[33]-[38] p. 1/2

Violin 1

Debussy: La Mer
[33]-[38] p. 2/2

Violin 1 Mendelssohn: Midsummer Night's Dream Scherzo, mm 17-99